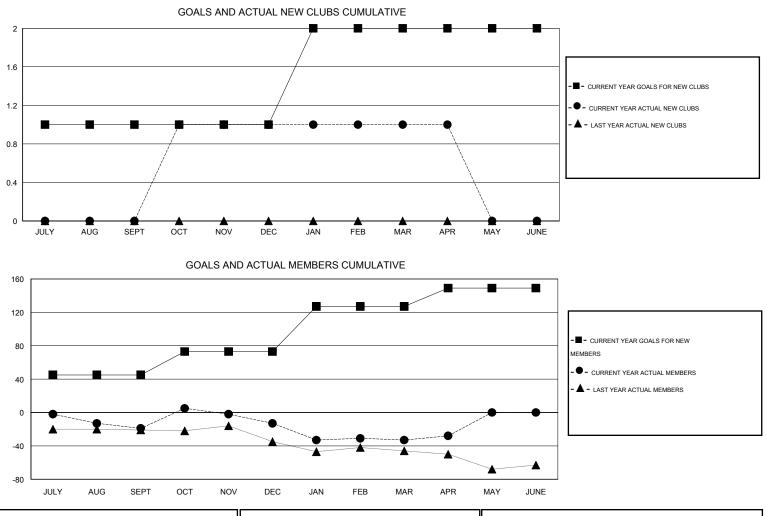

## GMT: HAL GRIFFIN

GMT CA 1

| Clubs         |                  |                     |                            |                             | Members       |                    |                                  |                              |                             |  |  |  |
|---------------|------------------|---------------------|----------------------------|-----------------------------|---------------|--------------------|----------------------------------|------------------------------|-----------------------------|--|--|--|
|               | RESU             | LTS FOR 2013-2014   |                            |                             |               | RESU               | JLTS FOR 2013-2014               |                              |                             |  |  |  |
| QUARTER       | NEW CLUB<br>GOAL | ACTUAL NEW<br>CLUBS | ACTUAL<br>DROPPED<br>CLUBS | ACTUAL NET<br>GAIN/<br>LOSS | QUARTER       | NEW MEMBER<br>GOAL | ACTUAL TOTAL<br>MEMBERS<br>ADDED | ACTUAL<br>DROPPED<br>MEMBERS | ACTUAL NET<br>GAIN/<br>LOSS |  |  |  |
| JULY/AUG/SEPT | 1                | 0                   | 0                          | 0                           | JULY/AUG/SEPT | 45                 | 23                               | 42                           | -19                         |  |  |  |
| OCT/NOV/DEC   | 0                | 1                   | 0                          | 1                           | OCT/NOV/DEC   | 28                 | 48                               | 42                           | 6                           |  |  |  |
| JAN/FEB/MAR   | 1                | 0                   | 0                          | 0                           | JAN/FEB/MAR   | 54                 | 22                               | 42                           | -20                         |  |  |  |
| APR/MAY/JUNE  | 0                | 0                   | 0                          | 0                           | APR/MAY/JUNE  | 22                 | 11                               | 6                            | 5                           |  |  |  |

| DROPPED CLUBS: 0              | 22 CLUBS OF 32 ADDED 1 OR MORE | GENDER DISTRIBUTION   |     |  |
|-------------------------------|--------------------------------|-----------------------|-----|--|
|                               | NEW MEMBERS                    | MALE 565 (67.66%)     |     |  |
| DROPPED MEMBERS               |                                | FEMALE 270 (32.34%)   |     |  |
| DECEASED 11                   | CLICK HERE FOR HEALTH          | FAMILY UNIT MEMBERS   | 119 |  |
| CLUB CANCELLED 0<br>OTHER 121 | ASSESSMENT DATA                | HEAD OF HOUSEHOLD     | 58  |  |
| TOTAL 132                     |                                | NON-HEAD OF HOUSEHOLD | 61  |  |